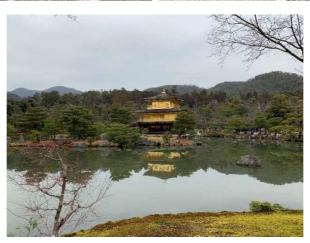

www.evolutionjapantour.com

Day 6

Full day sightseeing in Kyoto by public transport with English speaking guide Visit to Arashiyama district, **Ryoanji temple** and **Kinkakuji temple(Golden pavilion)** 