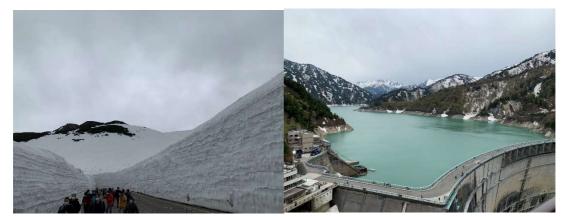

**Evolution Japan Tour by Carrow s.r.o.** 

www.evolutionjapantour.com

Visit to Matsumoto castle / Kaichi school museum(outside view)

Overnight in Matsumoto

Day 4

Depart Matsumoto to Shinano-Omachi by JR local train with English speaking guide Local bus from Shinano-Omachi to Ogizawa with English speaking guide Start of **Tateyama Kurobe Alpine Route** with English speaking guide

**Evolution Japan Tour by Carrow s.r.o.** 

www.evolutionjapantour.com

End of Tateyama Kurobe Alpine route at Tateyama

Local train from Tateyama to Toyama and Shinkansen from Toyama to Kanazawa with English speaking guide