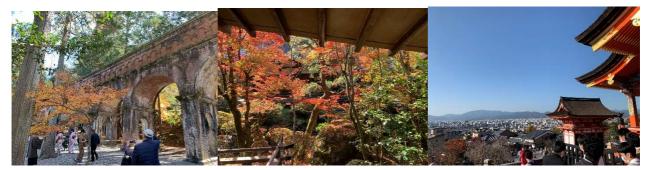

Overnight in Kyoto

| Day 7 | Depart to Tokyo by Tokaido Shinkansen train<br>Overnight in Tokyo                            |
|-------|----------------------------------------------------------------------------------------------|
| Day 8 | Transfer from hotel to Narita/Haneda airport with English speaking assistant and private car |